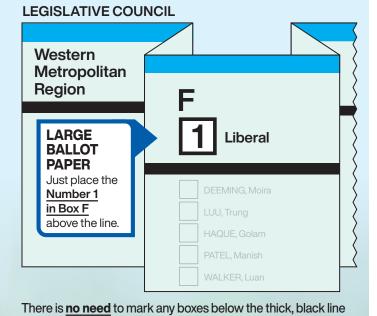

## **LEGISLATIVE ASSEMBLY Niddrie District** Number the boxes 1 to 9 as shown below 2 MAUGERI, F 3 KRUSE, H 9 CARROLL, B 8 REICH, B 6 MEILAK, S 5 GARCIA, J GRAMMENOS, G

**BALLOT PAPER** Start here and <u>number</u> every

**SMALL** 

box to make sure your vote counts.

YOUHANA, Alan

Liberal

McGINNESS, D

**REMEMBER:** to vote Liberal on both ballot papers.

→ Reward hard working healthcare families.

→ Fix the → End the era crisis.